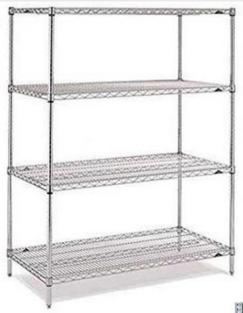

t.







## ORGANIZATION STRUCTURE







Arabian Display offers a wide range of racking systems, shelving solutions, mezzanine floors, and material handling equipment to optimize your warehouse space and streamline inventory management.

#### HEAVY DUTY PALLET RACK







MEDIUM DUTY RACKS

• 300 to 1000 kg capacity

• Length 200cm; Width 60, 90 cm; Height 300m to 600cm

• Easy adjustable

• Add or remove shelves as per your requirement



## LONG SPAN RACK

- 100 to 200 kg capacity
- 4 levels
- Easy adjustable
- Add or remove shelves as per your requirement
- Free standing, Bolt Free





## LIGHT WEIGHT RACKING

We customize to your requirements



#### Fibre Rivet Rack

- ✓ Metallic frame, Fibre board
- ✓ 100 kg per level
- ✓ 5 Levels
- ✓ Add or Remove levels
- ✓ Boltfree shelving





#### WIRE SHELF

- ✓ Light weight rack
- ✓ 80 to 100 kg per level





#### SLOTTED ANGLE RACK

CUSTOMISED

AS REQUIRED

- ✓ 90cm Length
- ✓ 30,40,45,60 Width
- ✓ 80 to 100 kg per level
- ✓ 5 Level set
- ✓ Add or Remove levels







- ✓ Double up your warehouse space using Mezzanine Flooring.
- ✓ Strong, durable and maximum utilization of available warehouse space

- ✓ Add staircase, Hand rail, racks and more!
- ✓ Customized to customer needs

## WAREHOUSE ACCESSORIES











Choose from a wide range of racking systems, shelving solutions, mezzanine floors, and material handling equipment to optimize your warehouse space and streamline inventory management.













## SLATWALLS, PEG BOARDS, GRIDWALLS



DISPLAY OPTIONS





# REFRIGERATION SOLUTIONS









Chest Freezers