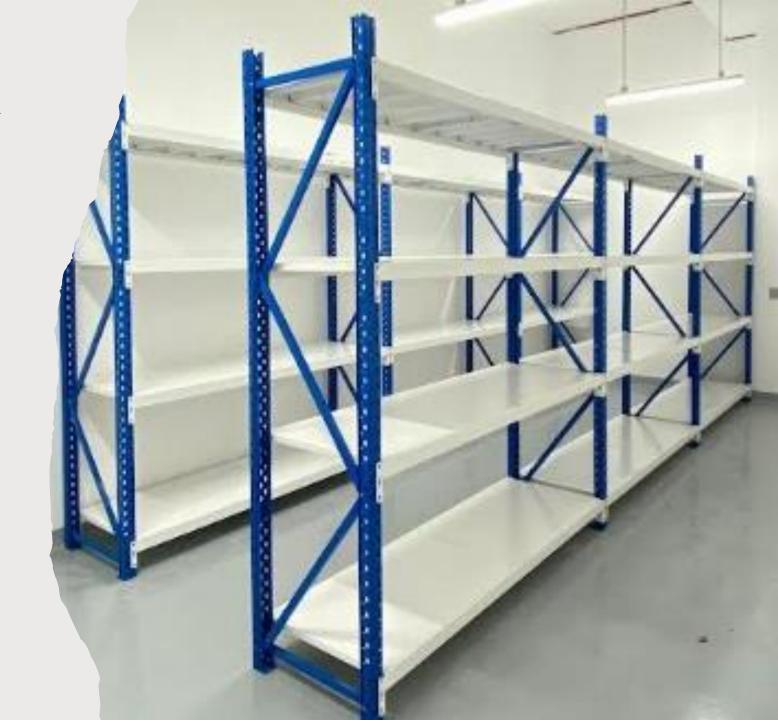

## LONG SPAN RACK

- 100 to 200 kg capacity
- 4 levels
- Easy adjustable
- Add or remove shelves as per your requirement
- Free standing, Bolt Free