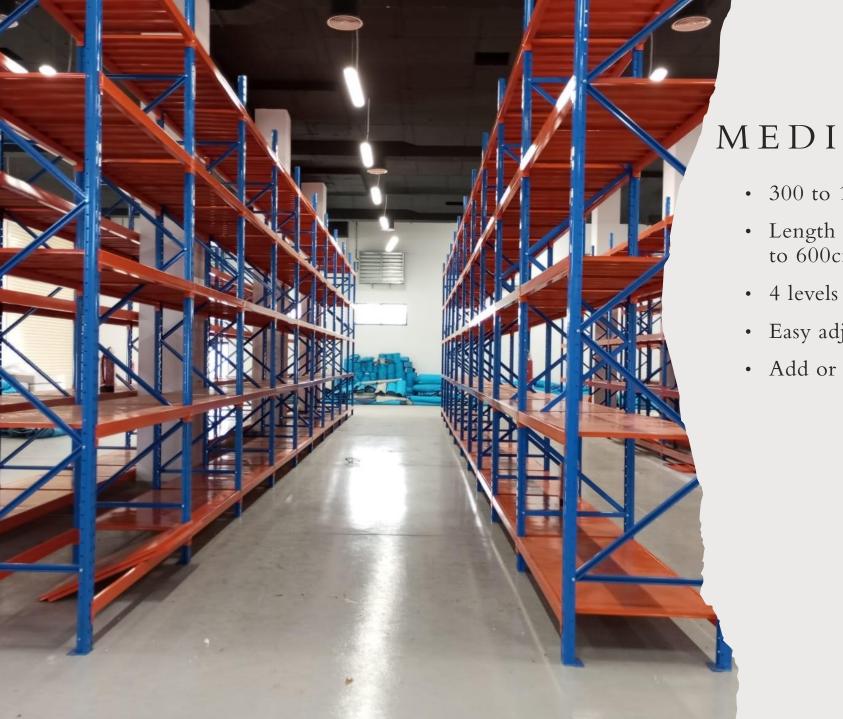

#### HEAVY DUTY PALLET RACK

MEDIUM DUTY RACKS

• 300 to 1000 kg capacity

• Length 200cm; Width 60, 90 cm; Height 300m to 600cm

• Easy adjustable

• Add or remove shelves as per your requirement