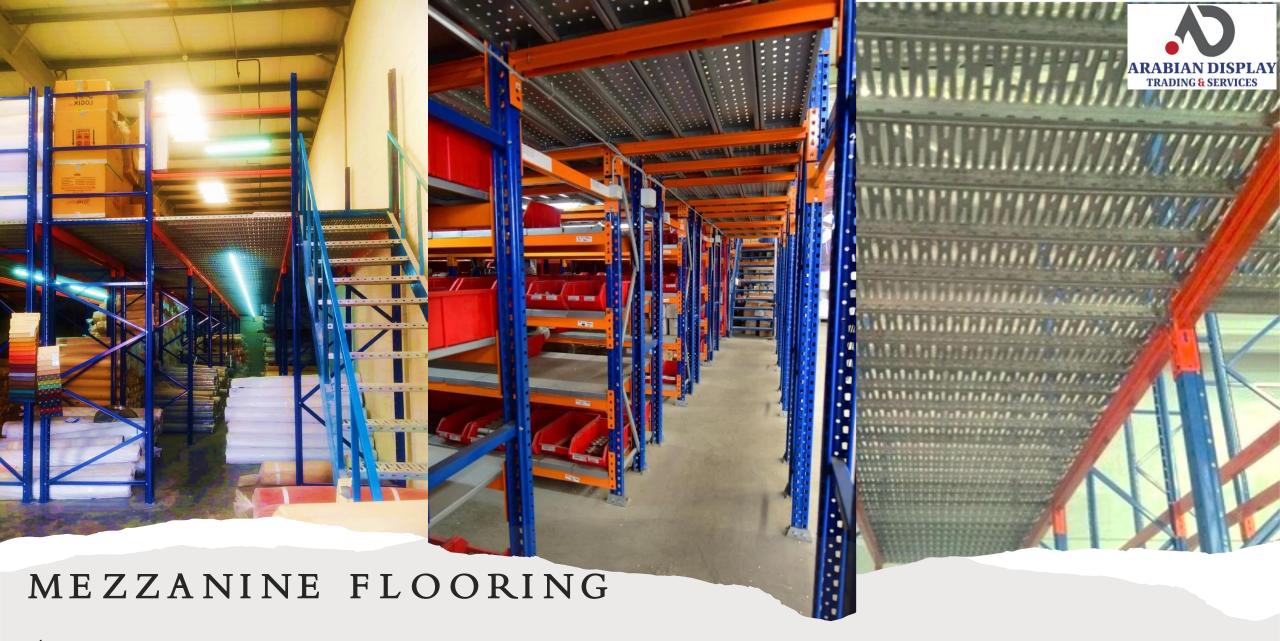

#### SLOTTED ANGLE RACK

CUSTOMISED

AS REQUIRED

- ✓ 90cm Length
- ✓ 30,40,45,60 Width
- ✓ 80 to 100 kg per level
- ✓ 5 Level set
- ✓ Add or Remove levels

- ✓ Double up your warehouse space using Mezzanine Flooring.
- ✓ Strong, durable and maximum utilization of available warehouse space

- ✓ Add staircase, Hand rail, racks and more!
- ✓ Customized to customer needs