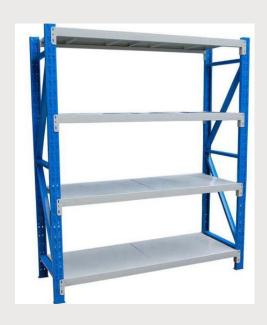

## LONG SPAN RACK

- 100 to 200 kg capacity
- 4 levels
- Easy adjustable
- Add or remove shelves as per your requirement
- Free standing, Bolt Free