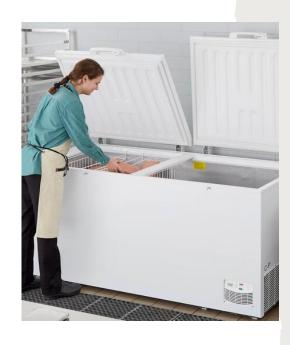

#### WIRE SHELF

- ✓ Light weight rack
- ✓ 80 to 100 kg per level





#### SLOTTED ANGLE RACK

CUSTOMISED

AS REQUIRED

- ✓ 90cm Length
- ✓ 30,40,45,60 Width
- ✓ 80 to 100 kg per level
- ✓ 5 Level set
- ✓ Add or Remove levels







- ✓ Double up your warehouse space using Mezzanine Flooring.
- ✓ Strong, durable and maximum utilization of available warehouse space

- ✓ Add staircase, Hand rail, racks and more!
- ✓ Customized to customer needs

## WAREHOUSE ACCESSORIES











Choose from a wide range of racking systems, shelving solutions, mezzanine floors, and material handling equipment to optimize your warehouse space and streamline inventory management.













## SLATWALLS, PEG BOARDS, GRIDWALLS



DISPLAY OPTIONS





# REFRIGERATION SOLUTIONS









Chest Freezers









#### SOME OF OUR ESTEEMED CLIENTS

































At **Arabian Display** we are committed to making a difference and leaving a lasting legacy. Thank you for being a part of our journey towards a brighter future.

### HOW TO REACH US

✓ VISIT US AT:

BARWA VILLAGE WEST BUILDING 5, SHOP 32 AL WAKRAH

- ✓ CALL OR WHATSAPP US:
  - > 70 44 59 59
  - > 70 27 59 59
  - > 70 44 05 89
  - > 50 444 820
  - > 50 444 830
- ✓ EMAIL US:
  - > sales@arabiandisplay.com
  - > info@arabiandisplay.com

Partner with us to unlock the potential of your business!