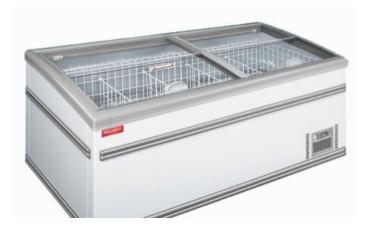

#### WIRE SHELF

- ✓ Light weight rack
- ✓ 80 to 100 kg per level





#### SLOTTED ANGLE RACK

CUSTOMISED

AS REQUIRED

- ✓ 90cm Length
- ✓ 30,40,45,60 Width
- ✓ 80 to 100 kg per level
- ✓ 5 Level set
- ✓ Add or Remove levels







- ✓ Double up your warehouse space using Mezzanine Flooring.
- ✓ Strong, durable and maximum utilization of available warehouse space

- ✓ Add staircase, Hand rail, racks and more!
- ✓ Customized to customer needs

## WAREHOUSE ACCESSORIES











Choose from a wide range of racking systems, shelving solutions, mezzanine floors, and material handling equipment to optimize your warehouse space and streamline inventory management.













## SLATWALLS, PEG BOARDS, GRIDWALLS



DISPLAY OPTIONS





# REFRIGERATION SOLUTIONS









Chest Freezers









#### SOME OF OUR ESTEEMED CLIENTS

































At **Arabian Display** we are committed to making a difference and leaving a lasting legacy. Thank you for being a part of our journey towards a brighter future.

### HOW TO REACH US

✓ VISIT US AT:

BARWA VILLAGE WEST BUILDING 5, SHOP 32 AL WAKRAH

- ✓ CALL OR WHATSAPP US:
  - > 70 44 59 59
  - > 70 27 59 59
  - > 70 44 05 89
  - > 50 444 820
  - > 50 444 830
- ✓ EMAIL US:
  - > sales@arabiandisplay.com
  - > info@arabiandisplay.com

Partner with us to unlock the potential of your business!