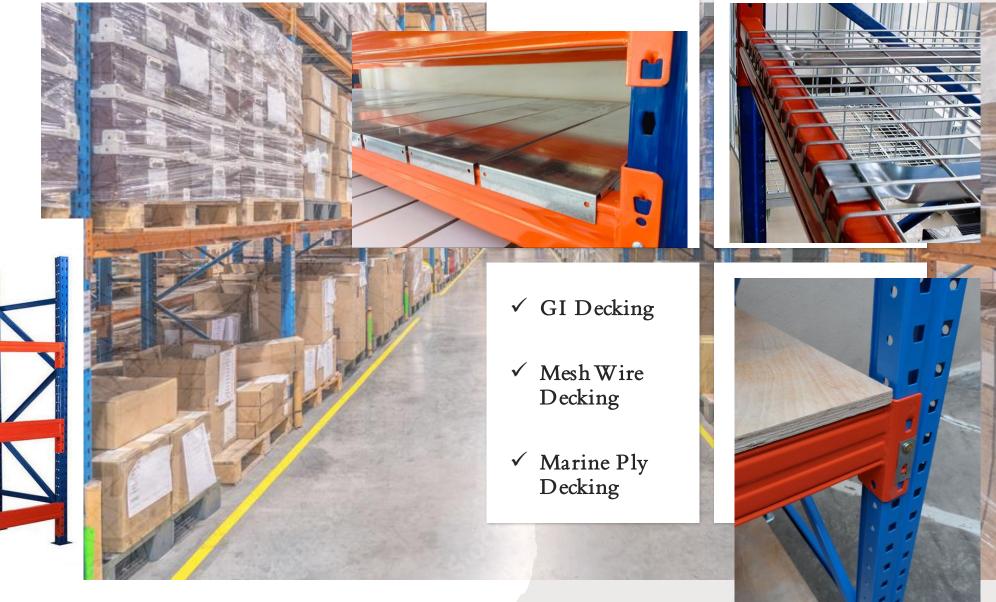

#### HEAVY DUTY PALLET RACK

MEDIUM DUTY RACKS

• 300 to 1000 kg capacity

• Length 200cm; Width 60, 90 cm; Height 300m to 600cm

• Easy adjustable

• Add or remove shelves as per your requirement