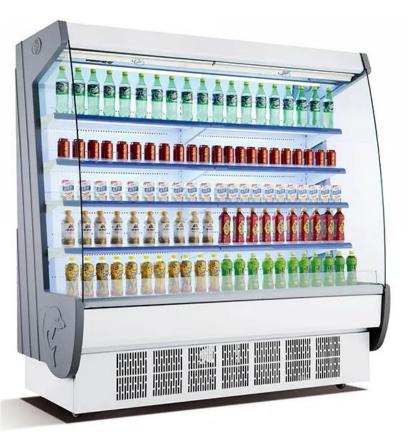

ls
- ✓ Boltfree shelving





#### WIRE SHELF

- ✓ Light weight rack
- ✓ 80 to 100 kg per level





#### SLOTTED ANGLE RACK

CUSTOMISED

AS REQUIRED

- ✓ 90cm Length
- ✓ 30,40,45,60 Width
- ✓ 80 to 100 kg per level
- ✓ 5 Level set
- ✓ Add or Remove levels







- ✓ Double up your warehouse space using Mezzanine Flooring.
- ✓ Strong, durable and maximum utilization of available warehouse space

- ✓ Add staircase, Hand rail, racks and more!
- ✓ Customized to customer needs

## WAREHOUSE ACCESSORIES











Choose from a wide range of racking systems, shelving solutions, mezzanine floors, and material handling equipment to optimize your warehouse space and streamline inventory management.













## SLATWALLS, PEG BOARDS, GRIDWALLS



DISPLAY OPTIONS





# REFRIGERATION SOLUTIONS









Chest Freezers









#### SOME OF OUR ESTEEMED CLIENTS

































At **Arabian Display** we are committed to making a difference and leaving a lasting legacy. Thank you for being a part of our journey towards a brighter future.

### HOW TO REACH US

✓ VISIT US AT:

BARWA VILLAGE WEST BUILDING 5, SHOP 32 AL WAKRAH

- ✓ CALL OR WHATSAPP US:
  - > 70 44 59 59
  - > 70 27 59 59
  - > 70 44 05 89
  - > 50 444 820
  - > 50 444 830
- ✓ EMAIL US:
  - > sales@arabiandisplay.com
  - > info@arabiandisplay.com

Partner with us to unlock the potential of your business!