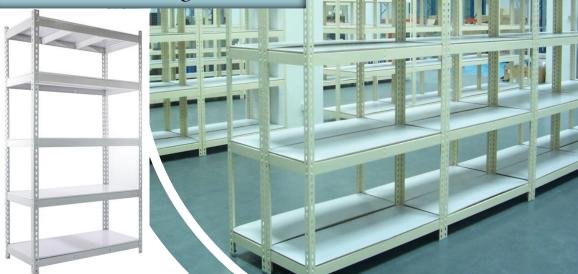

#### HEAVY DUTY PALLET RACK

MEDIUM DUTY RACKS

• 300 to 1000 kg capacity

• Length 200cm; Width 60, 90 cm; Height 300m to 600cm

• Easy adjustable

• Add or remove shelves as per your requirement