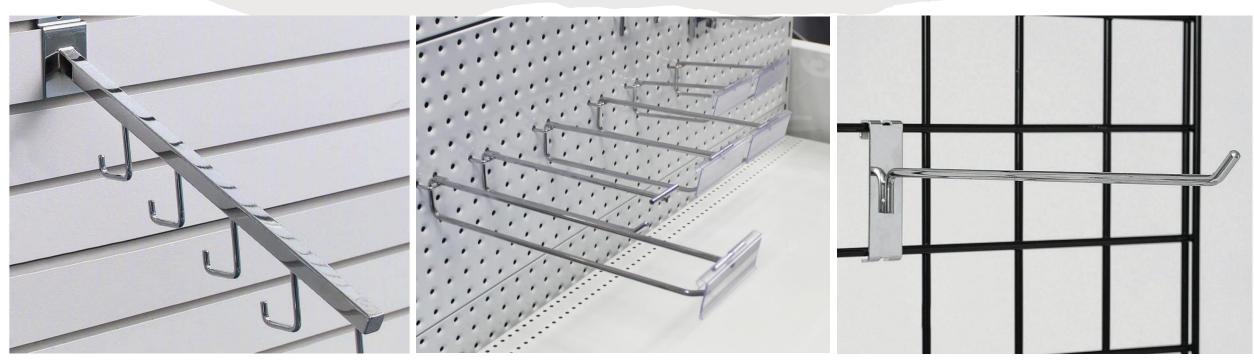

0 kg per level
- ✓ 5 Levels
- ✓ Add or Remove levels
- ✓ Boltfree shelving





#### WIRE SHELF

- ✓ Light weight rack
- ✓ 80 to 100 kg per level





#### SLOTTED ANGLE RACK

CUSTOMISED

AS REQUIRED

- ✓ 90cm Length
- ✓ 30,40,45,60 Width
- ✓ 80 to 100 kg per level
- ✓ 5 Level set
- ✓ Add or Remove levels







- ✓ Double up your warehouse space using Mezzanine Flooring.
- ✓ Strong, durable and maximum utilization of available warehouse space

- ✓ Add staircase, Hand rail, racks and more!
- ✓ Customized to customer needs

## WAREHOUSE ACCESSORIES











Choose from a wide range of racking systems, shelving solutions, mezzanine floors, and material handling equipment to optimize your warehouse space and streamline inventory management.













## SLATWALLS, PEG BOARDS, GRIDWALLS



DISPLAY OPTIONS





# REFRIGERATION SOLUTIONS









Chest Freezers









#### SOME OF OUR ESTEEMED CLIENTS

































At **Arabian Display** we are committed to making a difference and leaving a lasting legacy. Thank you for being a part of our journey towards a brighter future.

### HOW TO REACH US

✓ VISIT US AT:

BARWA VILLAGE WEST BUILDING 5, SHOP 32 AL WAKRAH

- ✓ CALL OR WHATSAPP US:
  - > 70 44 59 59
  - > 70 27 59 59
  - > 70 44 05 89
  - > 50 444 820
  - > 50 444 830
- ✓ EMAIL US:
  - > sales@arabiandisplay.com
  - > info@arabiandisplay.com

Partner with us to unlock the potential of your business!