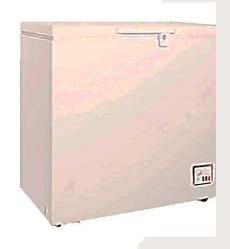

#### WIRE SHELF

- ✓ Light weight rack
- ✓ 80 to 100 kg per level





#### SLOTTED ANGLE RACK

CUSTOMISED

AS REQUIRED

- ✓ 90cm Length
- ✓ 30,40,45,60 Width
- ✓ 80 to 100 kg per level
- ✓ 5 Level set
- ✓ Add or Remove levels







- ✓ Double up your warehouse space using Mezzanine Flooring.
- ✓ Strong, durable and maximum utilization of available warehouse space

- ✓ Add staircase, Hand rail, racks and more!
- ✓ Customized to customer needs

## WAREHOUSE ACCESSORIES











Choose from a wide range of racking systems, shelving solutions, mezzanine floors, and material handling equipment to optimize your warehouse space and streamline inventory management.













## SLATWALLS, PEG BOARDS, GRIDWALLS



DISPLAY OPTIONS





# REFRIGERATION SOLUTIONS









Chest Freezers









#### SOME OF OUR ESTEEMED CLIENTS

































At **Arabian Display** we are committed to making a difference and leaving a lasting legacy. Thank you for being a part of our journey towards a brighter future.

### HOW TO REACH US

✓ VISIT US AT:

BARWA VILLAGE WEST BUILDING 5, SHOP 32 AL WAKRAH

- ✓ CALL OR WHATSAPP US:
  - > 70 44 59 59
  - > 70 27 59 59
  - > 70 44 05 89
  - > 50 444 820
  - > 50 444 830
- ✓ EMAIL US:
  - > sales@arabiandisplay.com
  - > info@arabiandisplay.com

Partner with us to unlock the potential of your business!