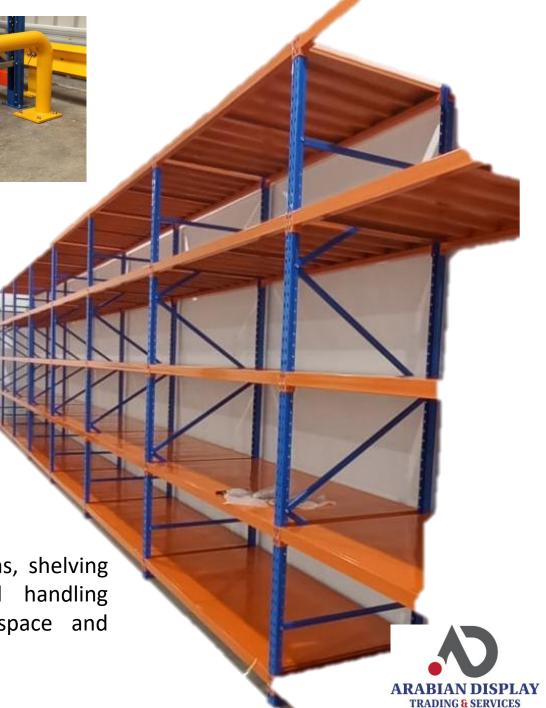

#### HEAVY DUTY PALLET RACK

MEDIUM DUTY RACKS

• 300 to 1000 kg capacity

• Length 200cm; Width 60, 90 cm; Height 300m to 600cm

• Easy adjustable

• Add or remove shelves as per your requirement

## LONG SPAN RACK

- 100 to 200 kg capacity
- 4 levels
- Easy adjustable
- Add or remove shelves as per your requirement
- Free standing, Bolt Free