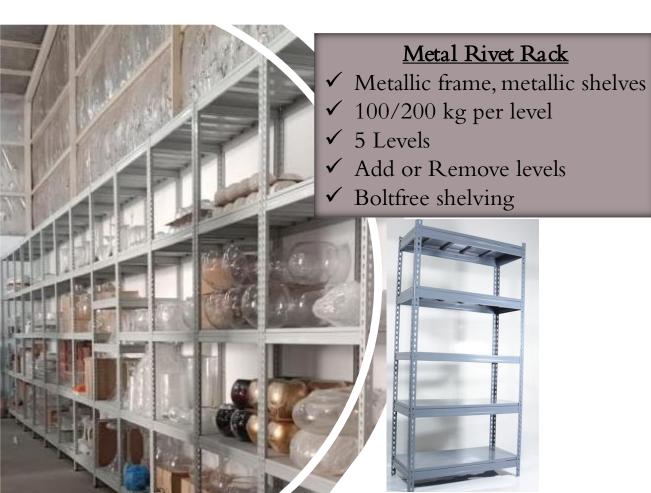

## LONG SPAN RACK

- 100 to 200 kg capacity
- 4 levels
- Easy adjustable
- Add or remove shelves as per your requirement
- Free standing, Bolt Free