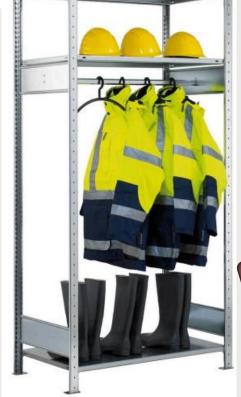

#### HEAVY DUTY PALLET RACK

MEDIUM DUTY RACKS

• 300 to 1000 kg capacity

• Length 200cm; Width 60, 90 cm; Height 300m to 600cm

• Easy adjustable

• Add or remove shelves as per your requirement

## LONG SPAN RACK

- 100 to 200 kg capacity
- 4 levels
- Easy adjustable
- Add or remove shelves as per your requirement
- Free standing, Bolt Free