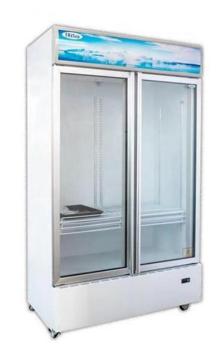

#### WIRE SHELF

- ✓ Light weight rack
- ✓ 80 to 100 kg per level





#### SLOTTED ANGLE RACK

CUSTOMISED

AS REQUIRED

- ✓ 90cm Length
- ✓ 30,40,45,60 Width
- ✓ 80 to 100 kg per level
- ✓ 5 Level set
- ✓ Add or Remove levels







- ✓ Double up your warehouse space using Mezzanine Flooring.
- ✓ Strong, durable and maximum utilization of available warehouse space

- ✓ Add staircase, Hand rail, racks and more!
- ✓ Customized to customer needs

## WAREHOUSE ACCESSORIES











Choose from a wide range of racking systems, shelving solutions, mezzanine floors, and material handling equipment to optimize your warehouse space and streamline inventory management.













## SLATWALLS, PEG BOARDS, GRIDWALLS



DISPLAY OPTIONS





# REFRIGERATION SOLUTIONS









Chest Freezers









#### SOME OF OUR ESTEEMED CLIENTS

































At **Arabian Display** we are committed to making a difference and leaving a lasting legacy. Thank you for being a part of our journey towards a brighter future.

### HOW TO REACH US

✓ VISIT US AT:

BARWA VILLAGE WEST BUILDING 5, SHOP 32 AL WAKRAH

- ✓ CALL OR WHATSAPP US:
  - > 70 44 59 59
  - > 70 27 59 59
  - > 70 44 05 89
  - > 50 444 820
  - > 50 444 830
- ✓ EMAIL US:
  - > sales@arabiandisplay.com
  - > info@arabiandisplay.com

Partner with us to unlock the potential of your business!