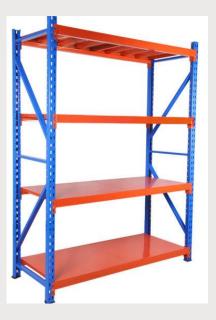

#### HEAVY DUTY PALLET RACK

MEDIUM DUTY RACKS

• 300 to 1000 kg capacity

• Length 200cm; Width 60, 90 cm; Height 300m to 600cm

• Easy adjustable

• Add or remove shelves as per your requirement