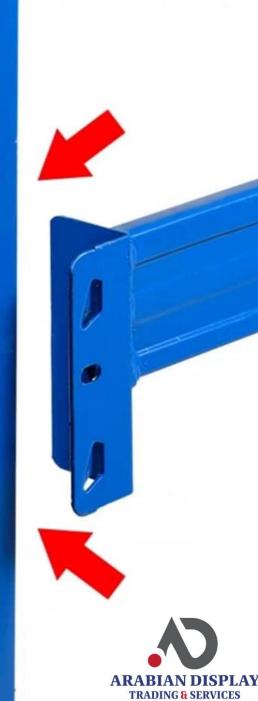

#### HEAVY DUTY PALLET RACK

MEDIUM DUTY RACKS

• 300 to 1000 kg capacity

• Length 200cm; Width 60, 90 cm; Height 300m to 600cm

• Easy adjustable

• Add or remove shelves as per your requirement