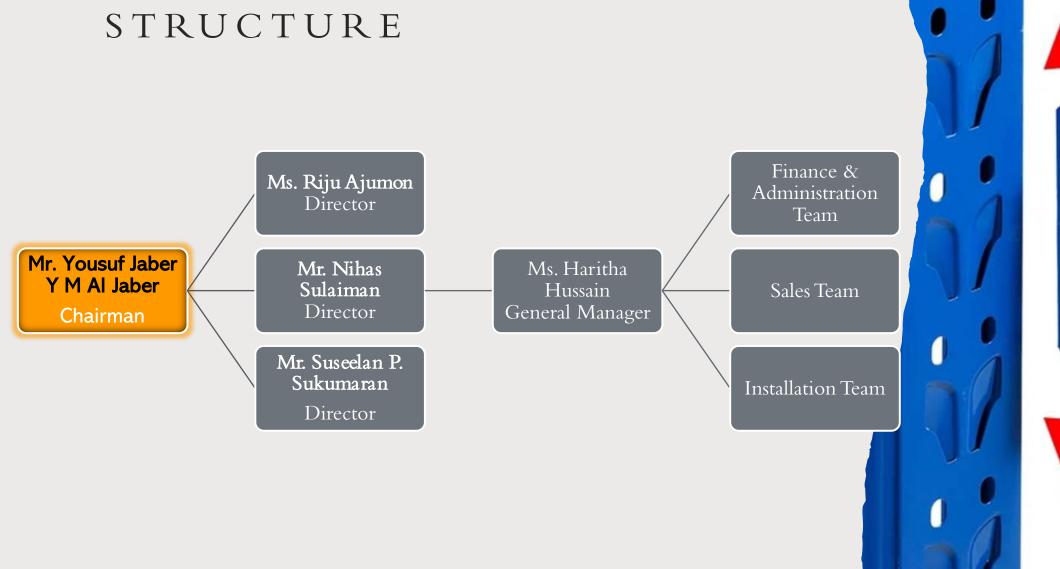

## ORGANIZATION STRUCTURE

Arabian Display offers a wide range of racking systems, shelving solutions, mezzanine floors, and material handling equipment to optimize your warehouse space and streamline inventory management.