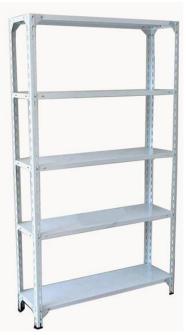

ement.

#### HEAVY DUTY PALLET RACK







MEDIUM DUTY RACKS

• 300 to 1000 kg capacity

• Length 200cm; Width 60, 90 cm; Height 300m to 600cm

• Easy adjustable

• Add or remove shelves as per your requirement



## LONG SPAN RACK

- 100 to 200 kg capacity
- 4 levels
- Easy adjustable
- Add or remove shelves as per your requirement
- Free standing, Bolt Free





## LIGHT WEIGHT RACKING

We customize to your requirements



#### Fibre Rivet Rack

- ✓ Metallic frame, Fibre board
- ✓ 100 kg per level
- ✓ 5 Levels
- ✓ Add or Remove levels
- ✓ Boltfree shelving





#### WIRE SHELF

- ✓ Light weight rack
- ✓ 80 to 100 kg per level





#### SLOTTED ANGLE RACK

CUSTOMISED

AS REQUIRED

- ✓ 90cm Length
- ✓ 30,40,45,60 Width
- ✓ 80 to 100 kg per level
- ✓ 5 Level set
- ✓ Add or Remove levels







- ✓ Double up your warehouse space using Mezzanine Flooring.
- ✓ Strong, durable and maximum utilization of available warehouse space

- ✓ Add staircase, Hand rail, racks and more!
- ✓ Customized to customer needs

## WAREHOUSE ACCESSORIES











Choose from a wide range of racking systems, shelving solutions, mezzanine floors, and material handling equipment to optimize your warehouse space and streamline inventory management.













## SLATWALLS, PEG BOARDS, GRIDWALLS



DISPLAY OPTIONS





# REFRIGERATION SOLUTIONS









Chest Freezers









#### SOME OF OUR ESTEEMED CLIENTS

































At **Arabian Display** we are committed to making a difference and leaving a lasting legacy. Thank you for being a part of our journey towards a brighter future.